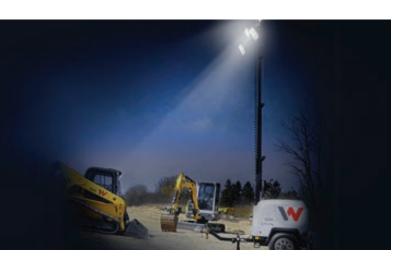

### **EXTEND WORKING HOURS**

Reliance Rentals light towers are ideal for illuminating general job sites, concrete pours, special events, parking lots and road and bridge work. The adjustable vertical masts extend 23 feet and can rotate 360 degrees for optimum lighting flexibility.

### JOB SITE VERSATILITY

Compact and wide-body light towers with long LED lights and large fuel tanks provide long hours of continuous lighting. A variety of options are available including easy to install light diffusers to reduce glare.