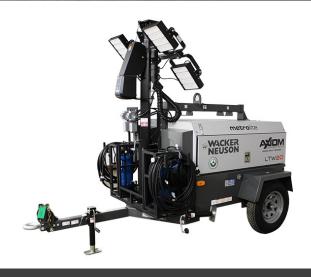

### **EFFICIENCY**

- LTV models feature a compact design and foldable tongue that allow more units to be transported on a trailer
- LTW, wide-body models are designed for remote applications
- Light sensor paired with auto start that turns machine on at dusk and adjusts to changing light conditions

### **MAINTENANCE**

- 1,000 hour oil change interval means more time working and less time servicing, reducing total cost
- Easy access to maintenance points

|                                                                                         | Unit      | LTW2OZ-1 LED                                           |
|-----------------------------------------------------------------------------------------|-----------|--------------------------------------------------------|
| Length x width x height*                                                                | in        | 131 x 75.5 x 101                                       |
| Operating weight                                                                        | lb        | 3,450                                                  |
| Maximum tower height                                                                    | ft        | 23                                                     |
| Sound level at 23 feet                                                                  | dB(A)     | 69.2                                                   |
| Output                                                                                  | kW        | 18.6                                                   |
| AC voltage                                                                              | V         | -                                                      |
| Frequency                                                                               | Hz        | 60                                                     |
| Power factor                                                                            | pf        | 1                                                      |
| Voltage regulation steady no load to full load                                          | %         | ±1.0                                                   |
| Lamp type                                                                               | w         | 4 x 300<br>LED                                         |
| Max coverage @ .5ft-C (21.5 lux)                                                        | ft²       | 32,600                                                 |
| Total luminous flux                                                                     | lm        | 180,000                                                |
| Diffused light option                                                                   |           | yes                                                    |
| Generator                                                                               | type      | Brushless**                                            |
| Engine type                                                                             |           | Isuzu, liquid-cooled,<br>4 cylinder,<br>diesel engine. |
| Max. rated power at rated speed                                                         | hp<br>rpm | 40<br>@ 1,800                                          |
| Oil change service interval                                                             | hr        | 1000 hrs                                               |
| Fuel tank capacity                                                                      | gal       | 57                                                     |
| Fuel consumption prime                                                                  | gal/h     | 1.58                                                   |
| Run time (4 lights)                                                                     | hours     | 35                                                     |
| AC receptacles<br>120V - 20A Duplex GFCI 5-20R<br>120V/240V - 30A Twist Lock<br>L14-30R |           | 4<br>2<br>1                                            |
| CSA certified                                                                           |           | yes                                                    |