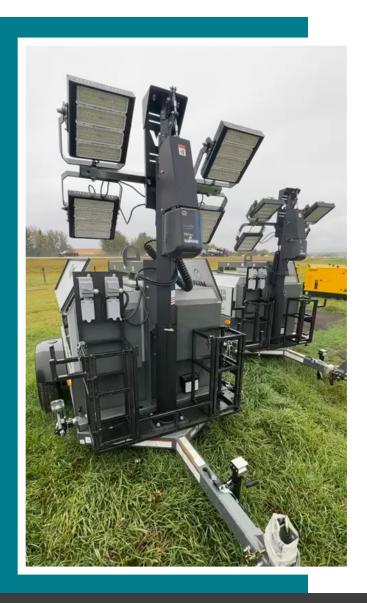

# **Light Towers**

Compact and Wide-Body

### **EXTEND WORKING HOURS**

Reliance Rentals light towers are ideal for illuminating general job sites, concrete pours, special events, parking lots and road and bridge work. The adjustable vertical masts extend 23 feet and can rotate 360 degrees for optimum lighting flexibility.

### JOB SITE VERSATILITY

Compact and wide-body light towers with long LED lights and large fuel tanks provide long hours of continuous lighting. A variety of options are available including easy to install light diffusers to reduce glare.

### **EFFICIENCY**

- LTV models feature a compact design and foldable tongue that allow more units to be transported on a trailer
- LTW, wide-body models are designed for remote applications
- Light sensor paired with auto start that turns machine on at dusk and adjusts to changing light conditions