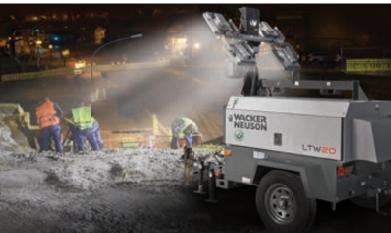

### **EXTEND WORKING HOURS**

Reliance Rentals light towers are ideal for illuminating general job sites, concrete pours, special events, parking lots and road and bridge work. The adjustable vertical masts extend 23 feet and can rotate 360 degrees for optimum lighting flexibility.

### JOB SITE VERSATILITY

Compact and wide-body light towers with long LED lights and large fuel tanks provide long hours of continuous lighting. A variety of options are available including easy to install light diffusers to reduce glare.